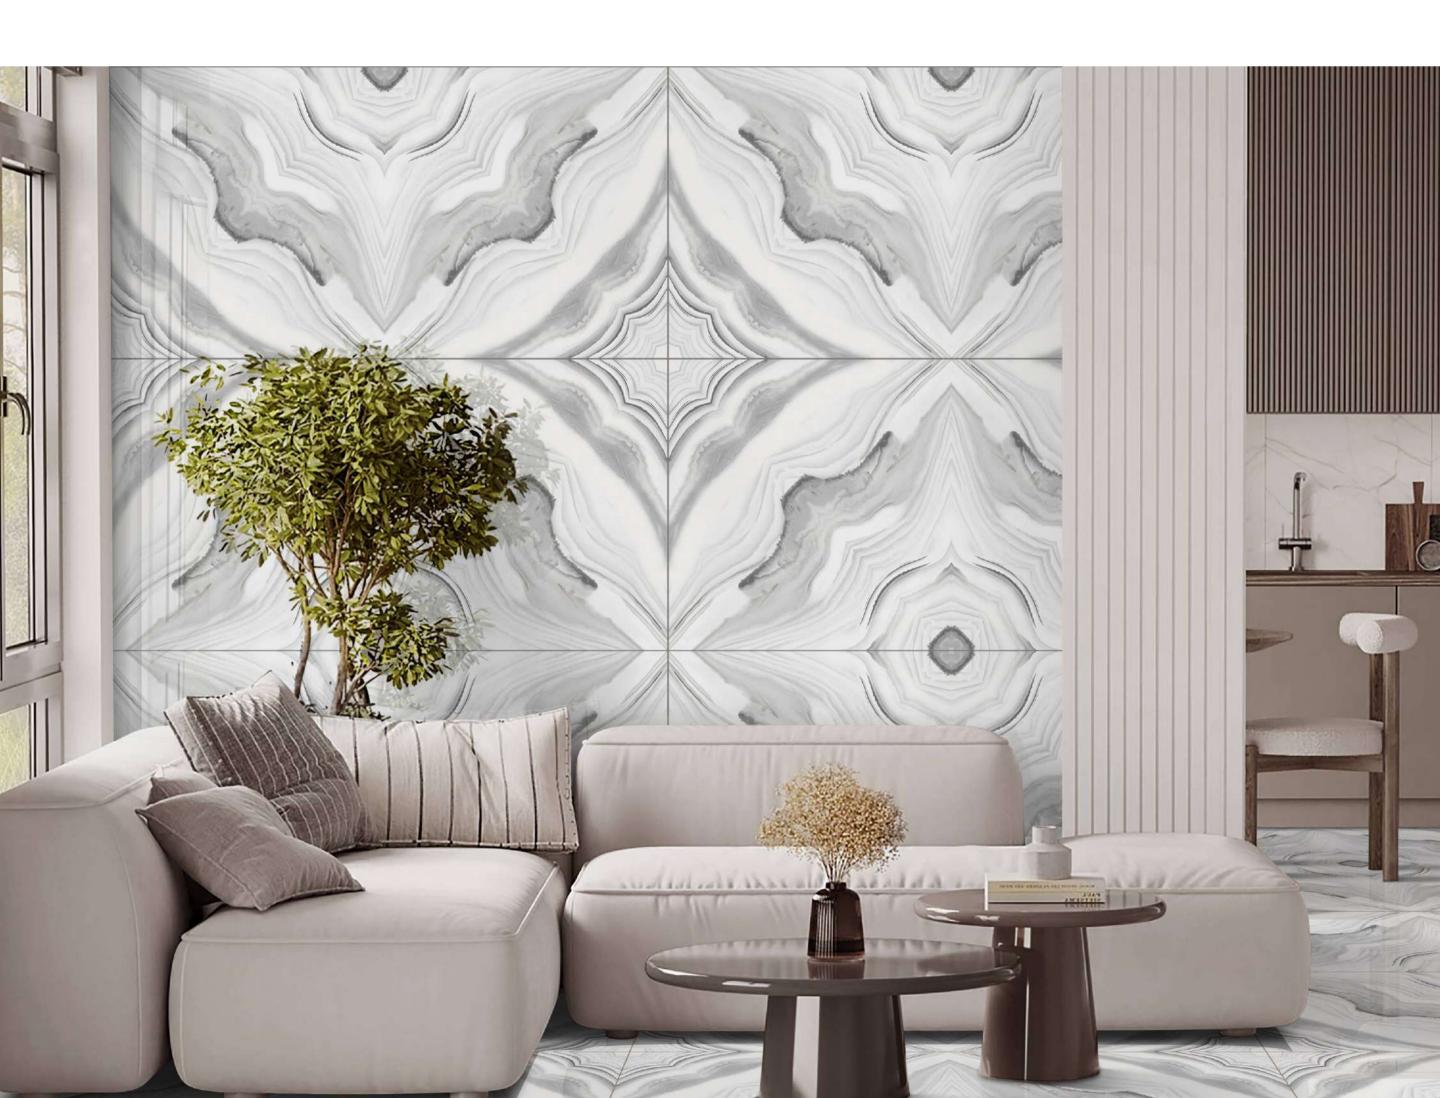

# Upgrade your living space with charm.

# **STATUARIO MIX**

#### FINISH : GLOSSY - SIZE : 600X1200MM - RANDOM : 1 FACE