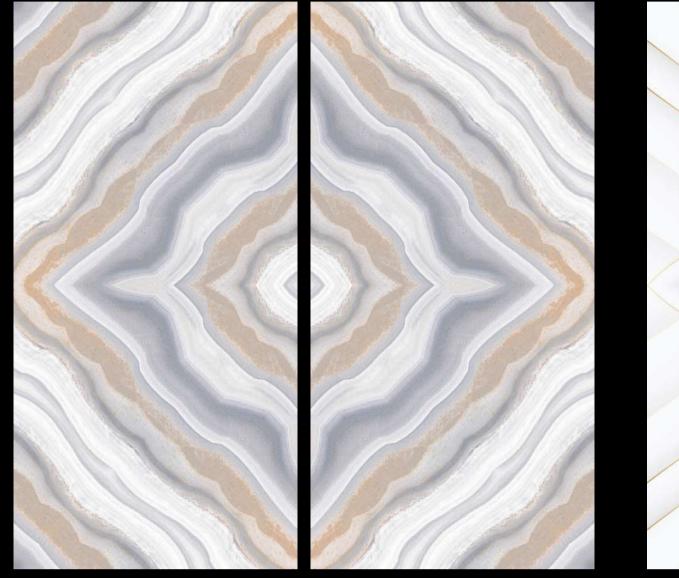

#### PRISMA MUD

# PRISMA NATURAL

#### FINISH : GLOSSY - SIZE : 600X1200MM - RANDOM : 1 FACE