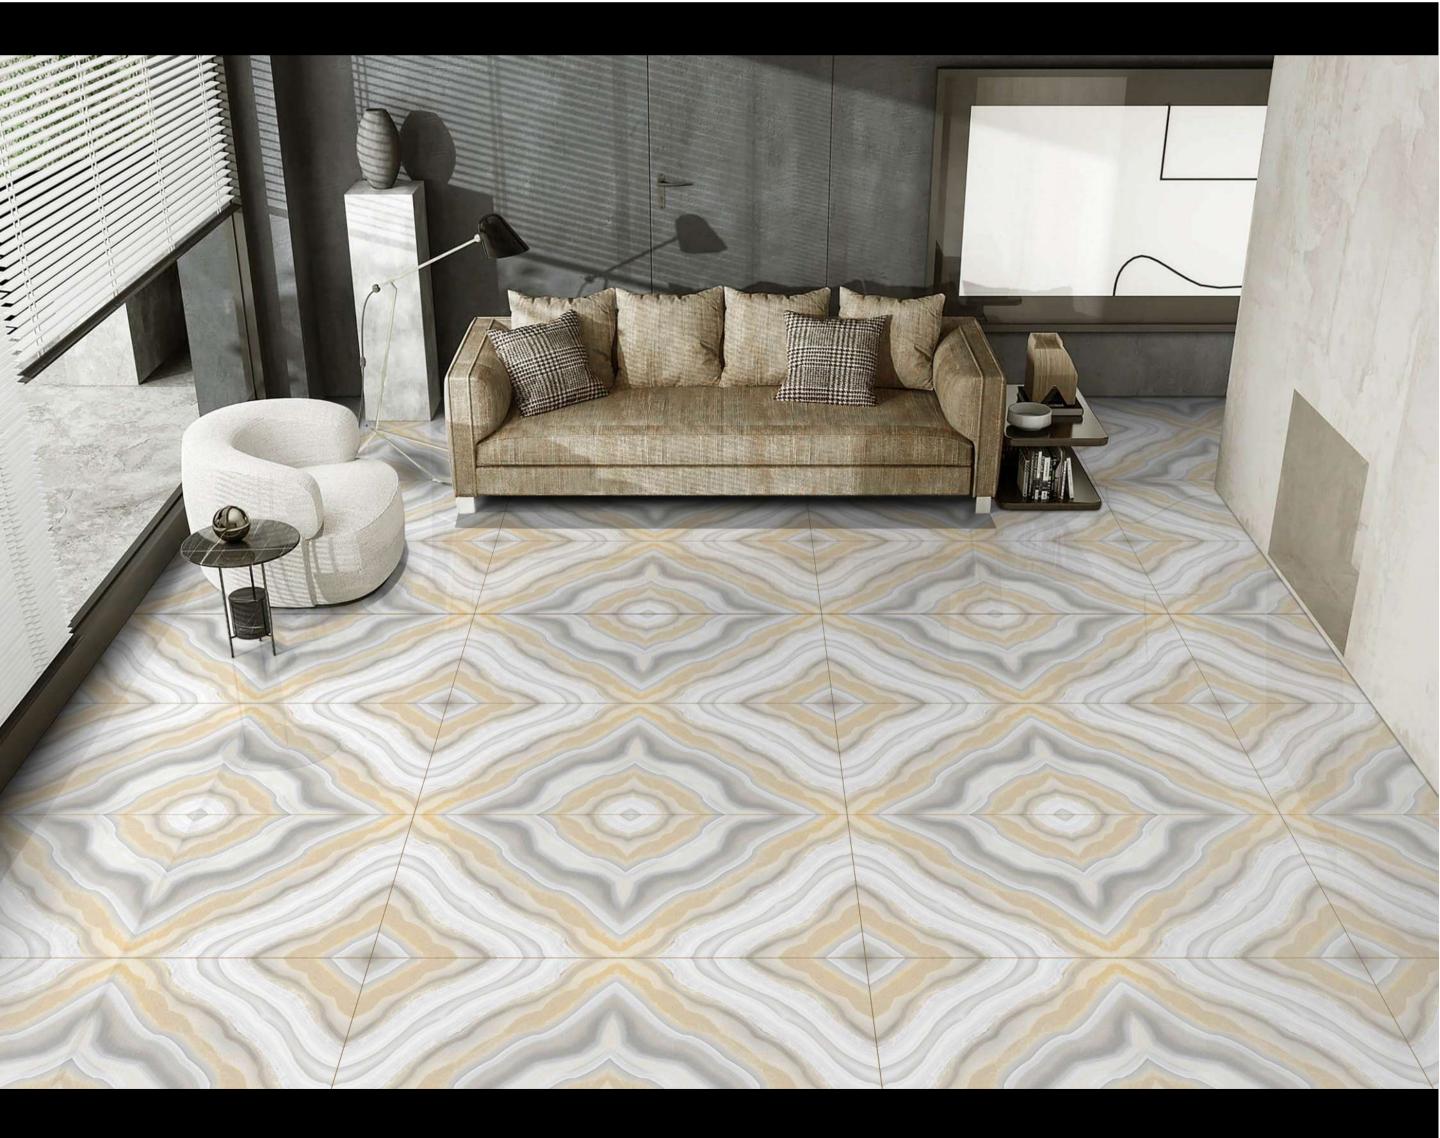

#### PRISMA MUD

# PRISMA NATURAL

#### FINISH : GLOSSY - SIZE : 600X1200MM - RANDOM : 1 FACE