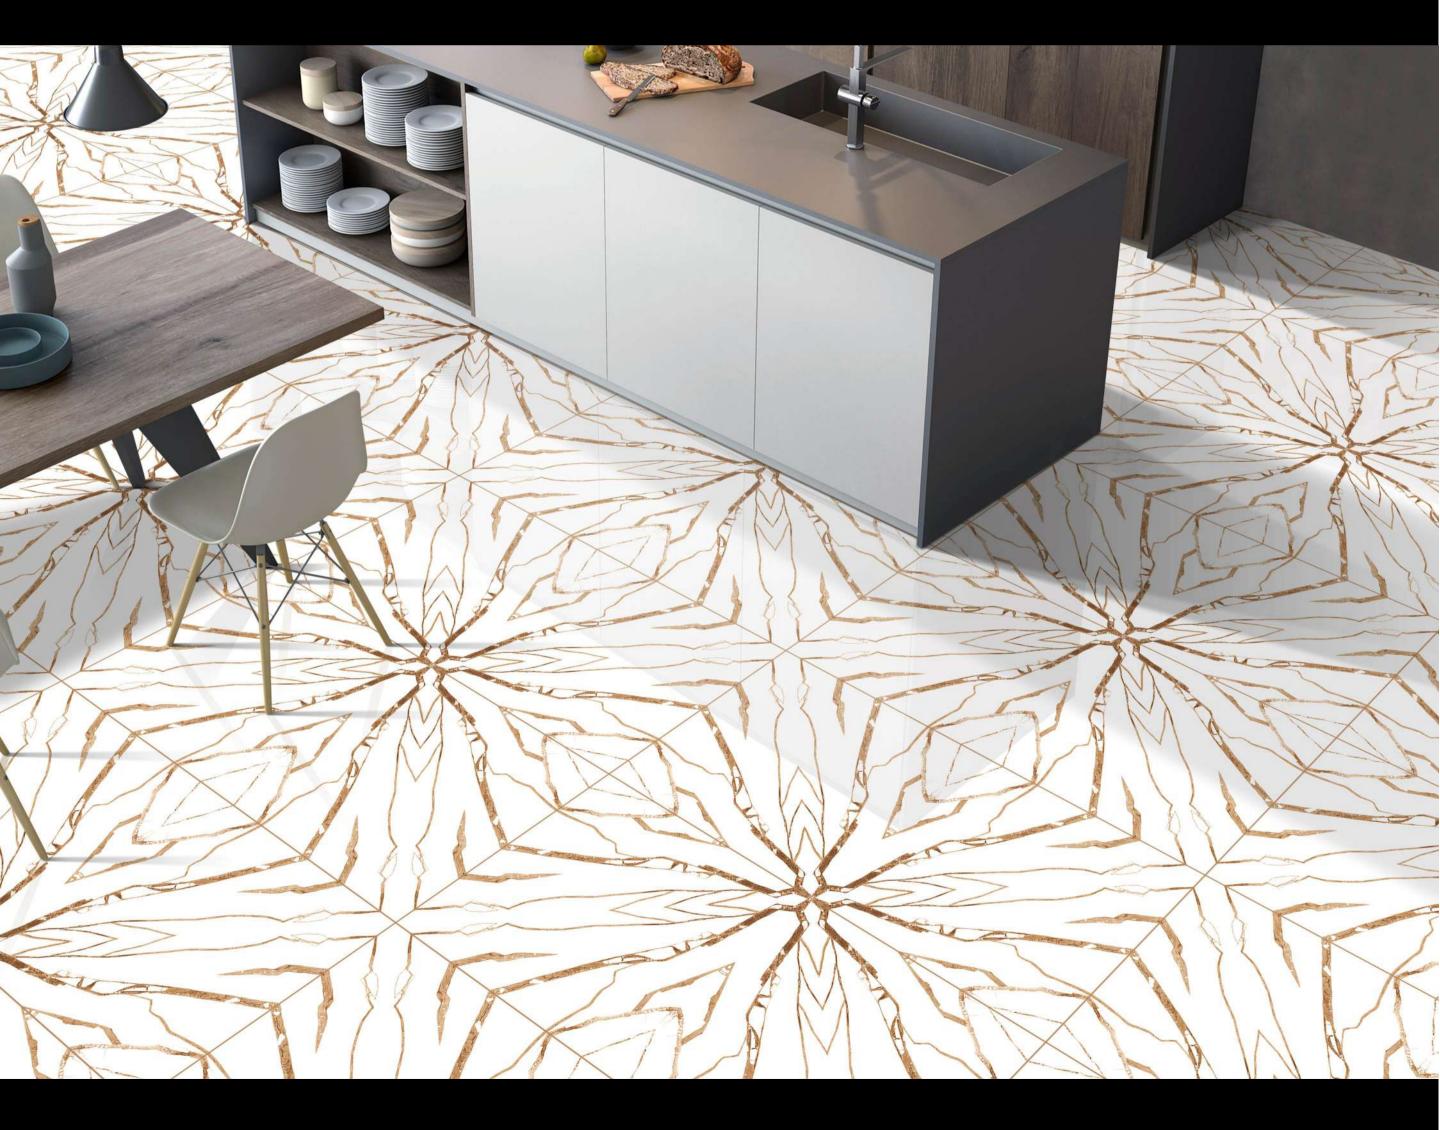

# **Applications**

Kitchen

# SPIDER GREY

#### FINISH : GLOSSY - SIZE : 600X1200MM - RANDOM : 1 FACE