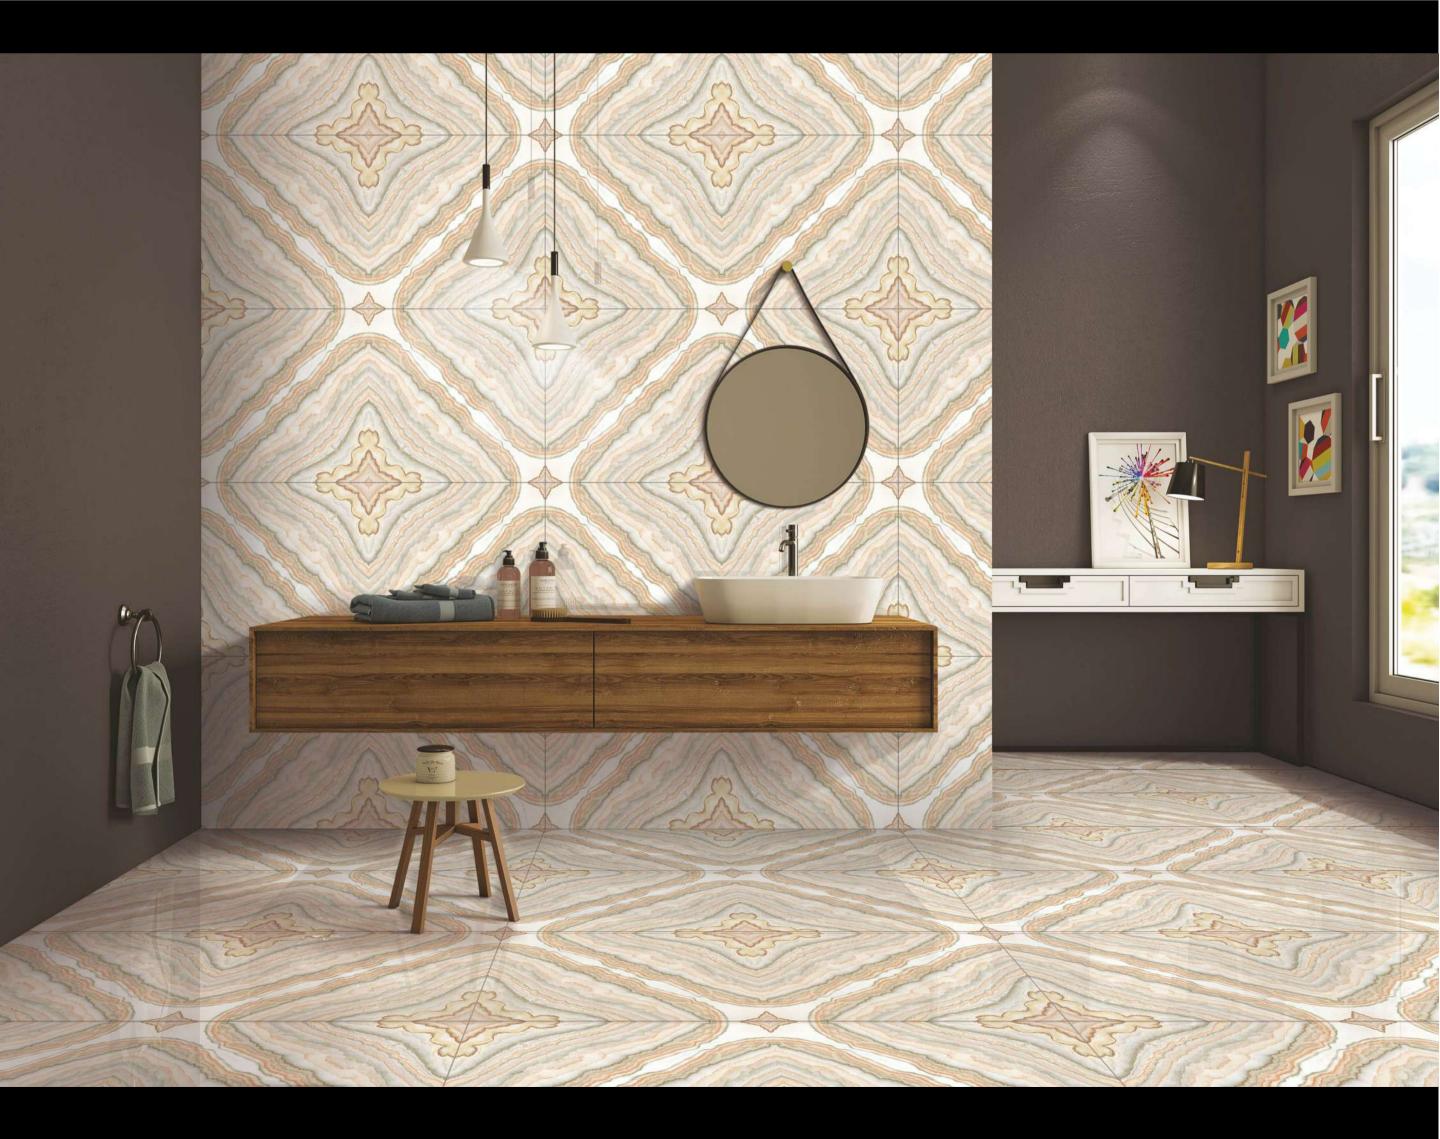

# **Applications**

Kitchen

#### FINISH : GLOSSY - SIZE : 600X1200MM - RANDOM : 1 FACE