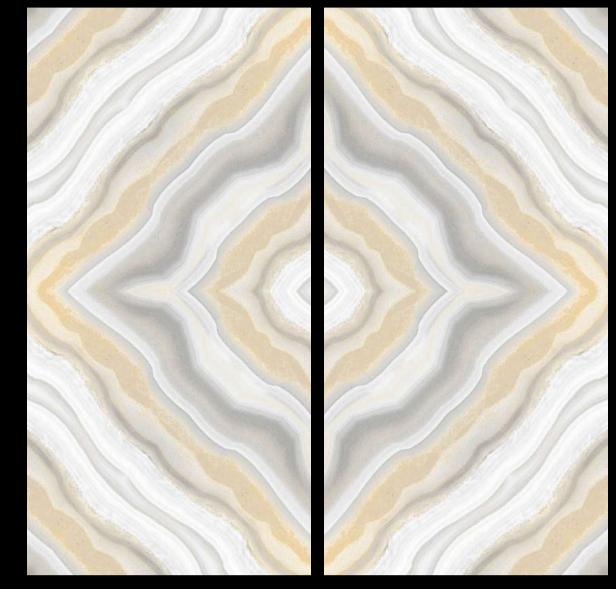

#### PRISMA MUD

# PRISMA NATURAL

#### FINISH : GLOSSY - SIZE : 600X1200MM - RANDOM : 1 FACE