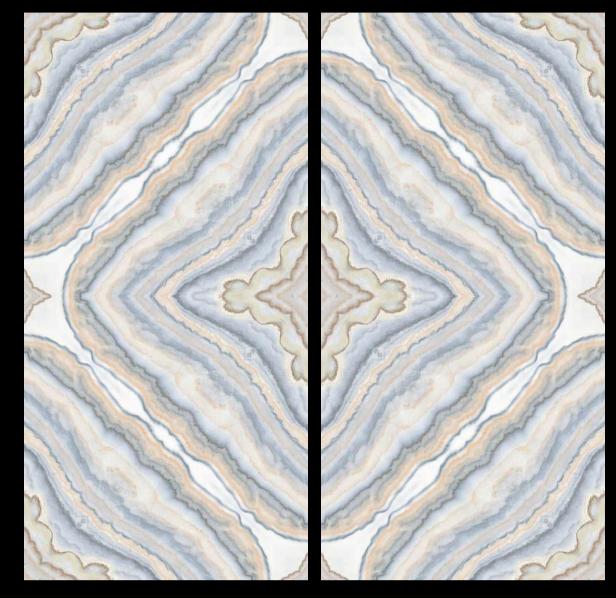

# **ARCYL ROSE**

# **BRUNO GREY**

#### FINISH : GLOSSY - SIZE : 600X1200MM - RANDOM : 1 FACE