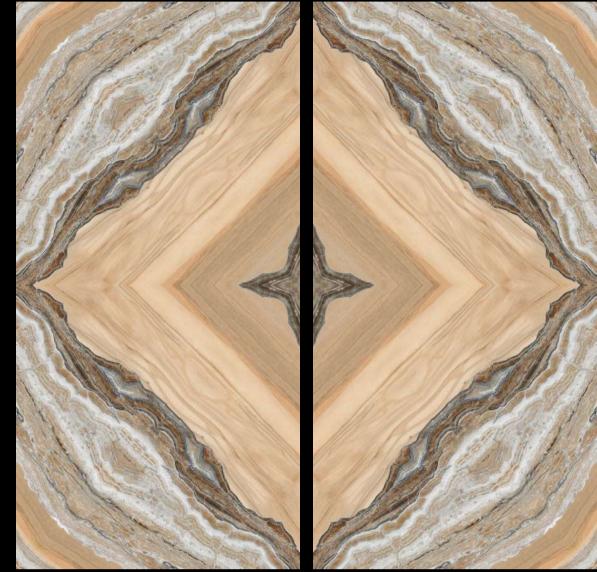

# **ARCYL GREEN**

ARCYL OCEAN

#### FINISH : GLOSSY - SIZE : 600X1200MM - RANDOM : 1 FACE