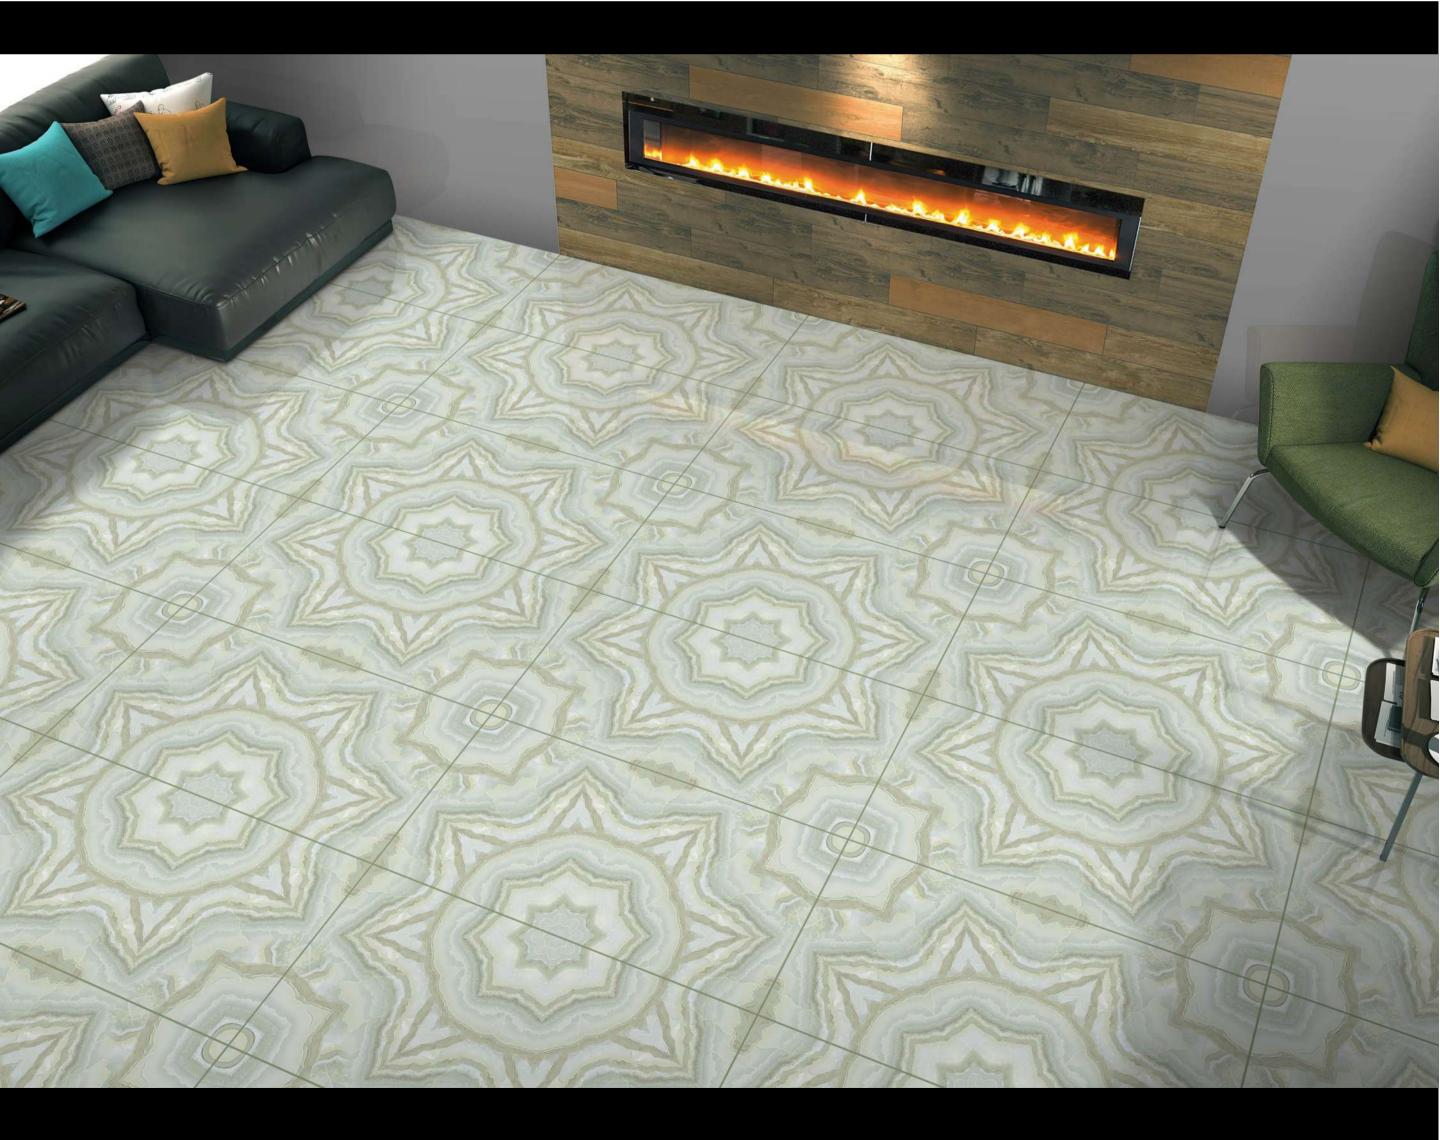

# **Applications**

Kitchen

#### FINISH : GLOSSY - SIZE : 600X1200MM - RANDOM : 1 FACE