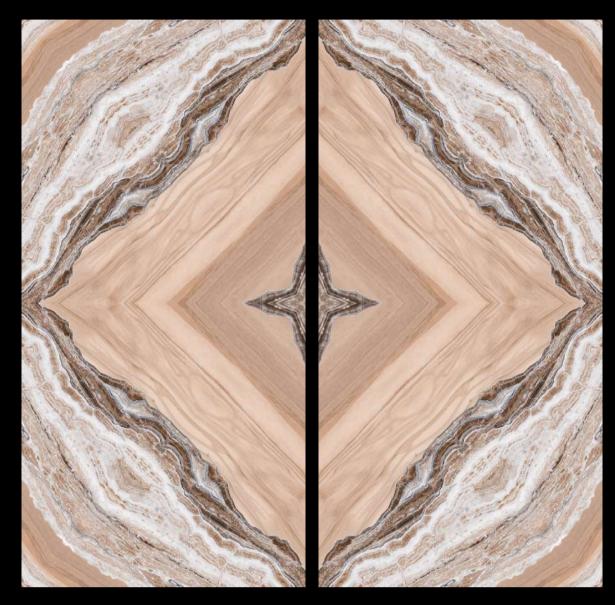

# **ARCYL GREEN**

ARCYL OCEAN

#### FINISH : GLOSSY - SIZE : 600X1200MM - RANDOM : 1 FACE