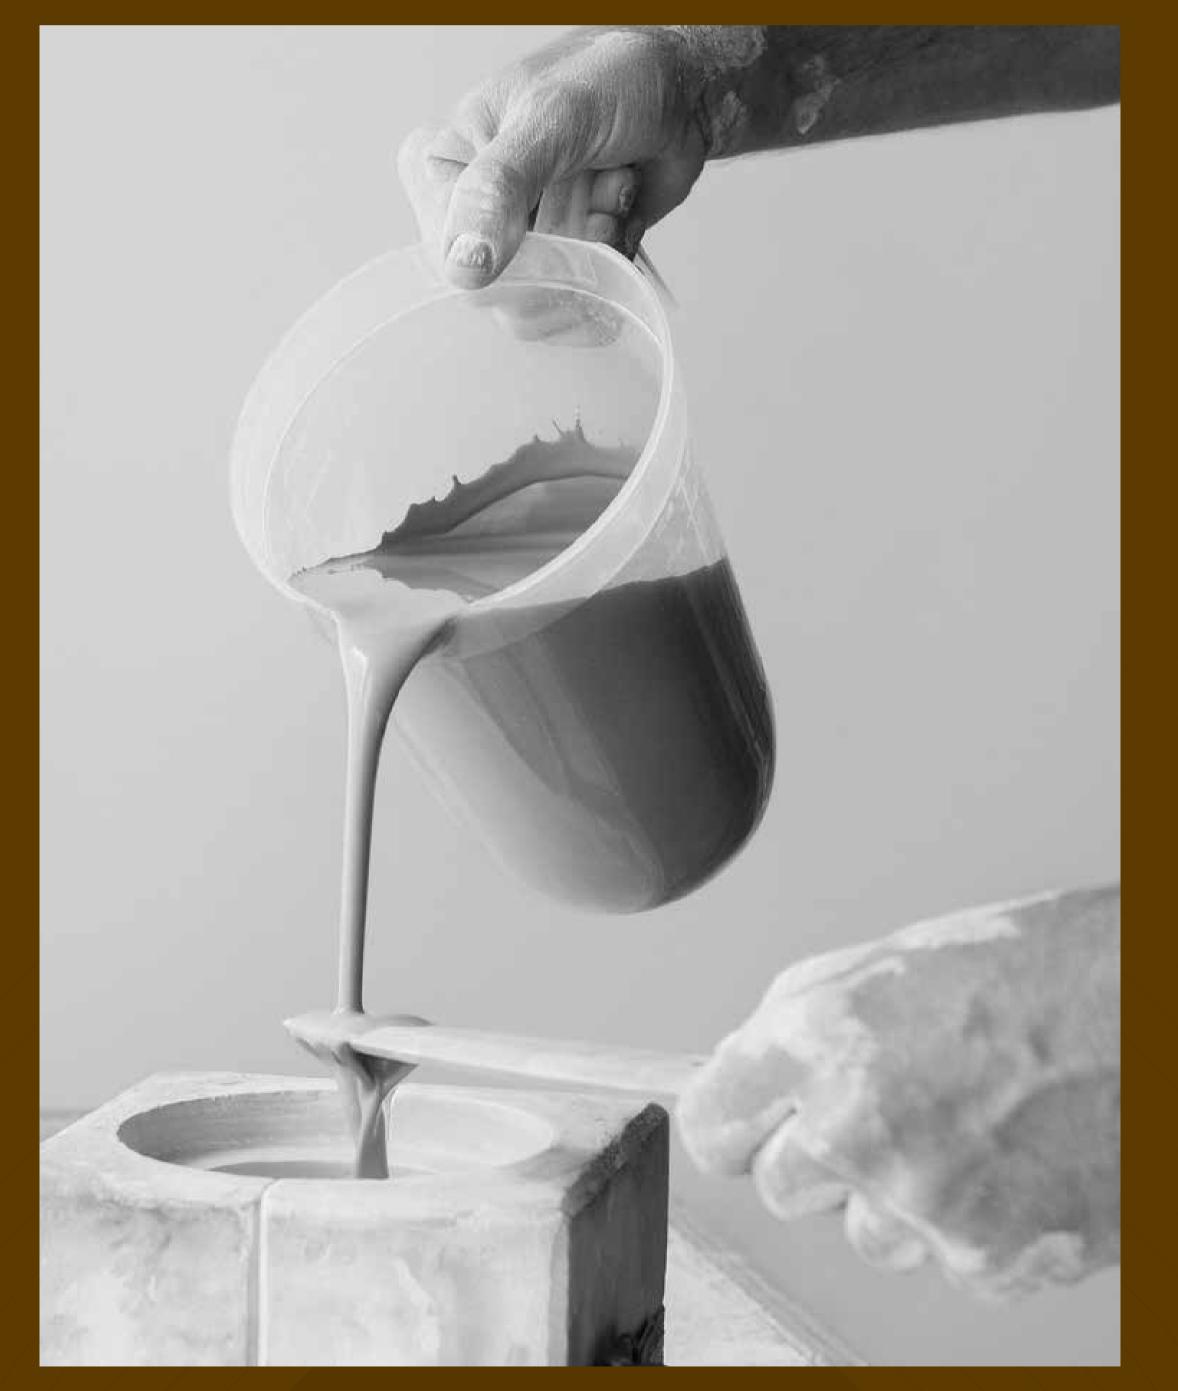

# 100% Recyclable, Biodegradable, & made from recycled materials.

Alient Tiles offers 100% biodegradable and recyclable tiles made from natural clay. Our innovative manufacturing process ensures durability and style while making a positive impact on the planet. Choose Alient Tiles for a beautiful home and a better planet.