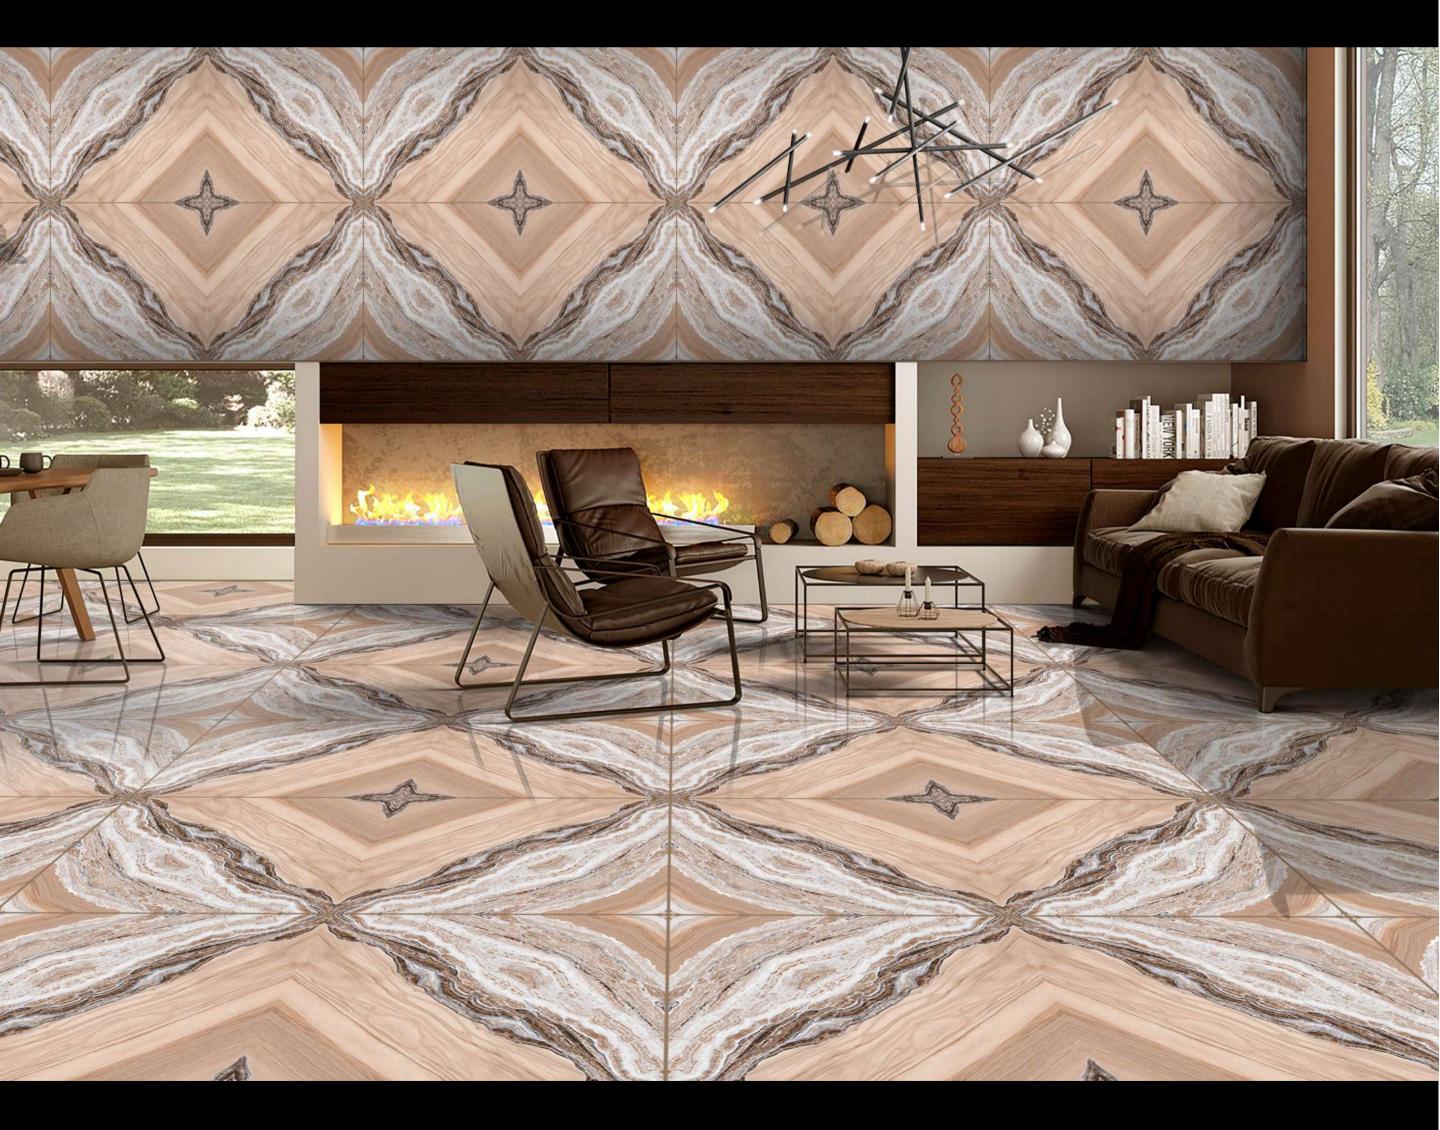

# **ARCYL GREEN**

ARCYL OCEAN

#### FINISH : GLOSSY - SIZE : 600X1200MM - RANDOM : 1 FACE