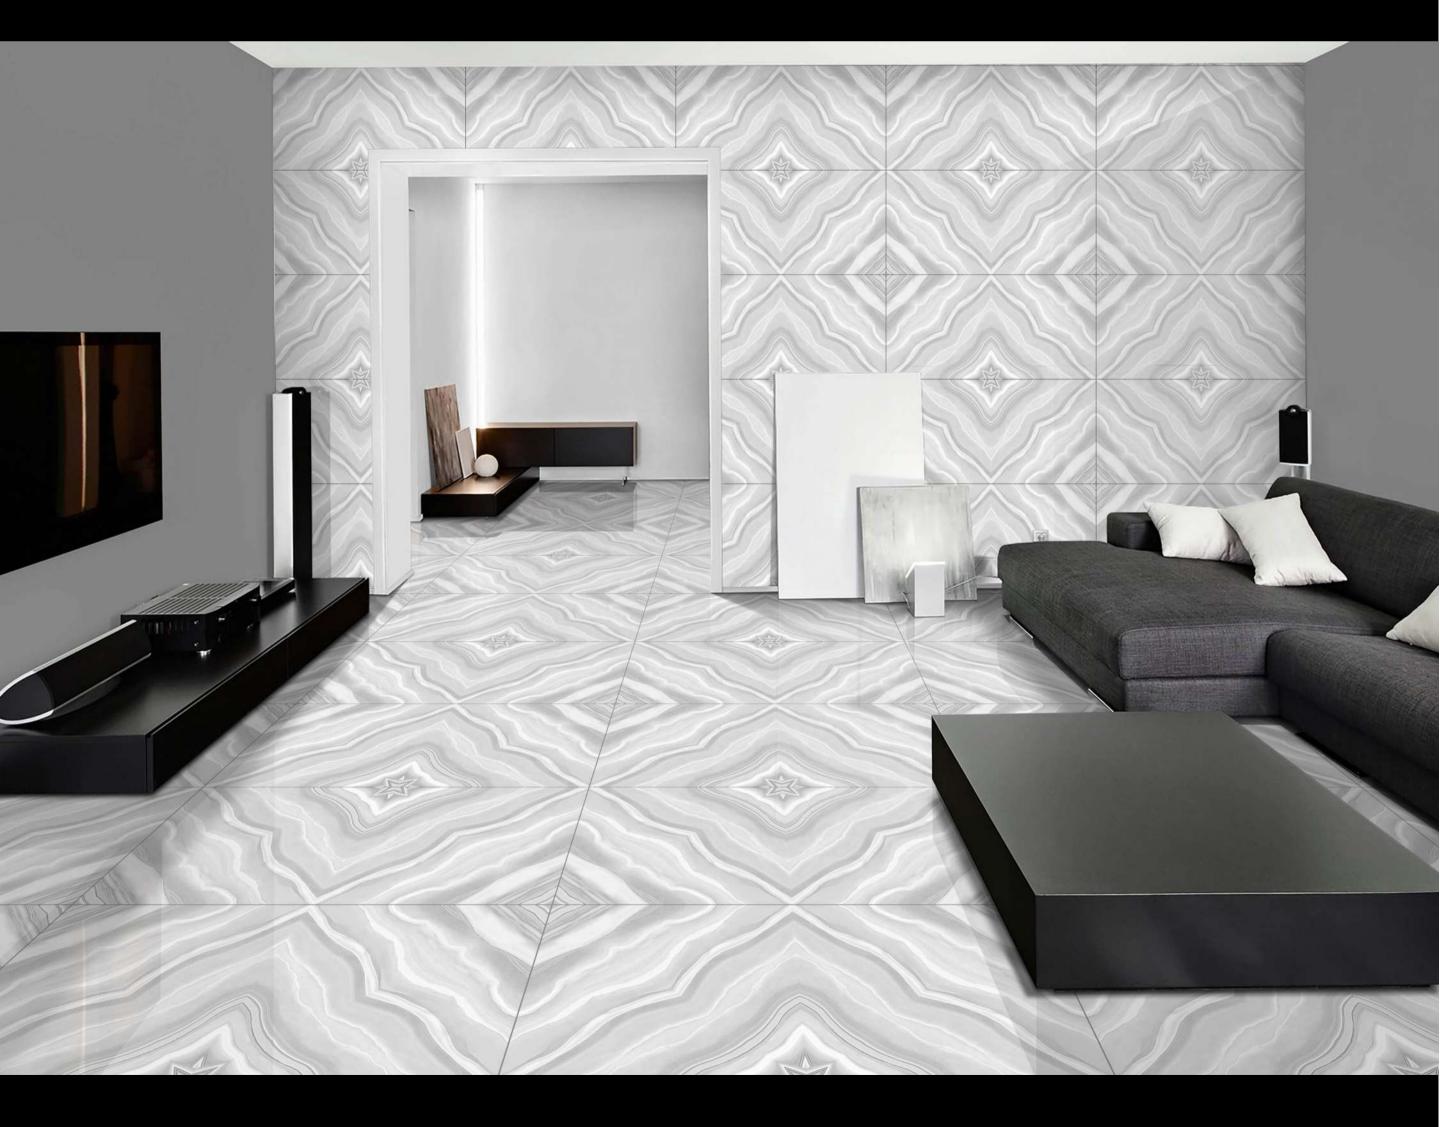

# **Applications**

Kitchen

# SPIDER GREY

#### FINISH : GLOSSY - SIZE : 600X1200MM - RANDOM : 1 FACE