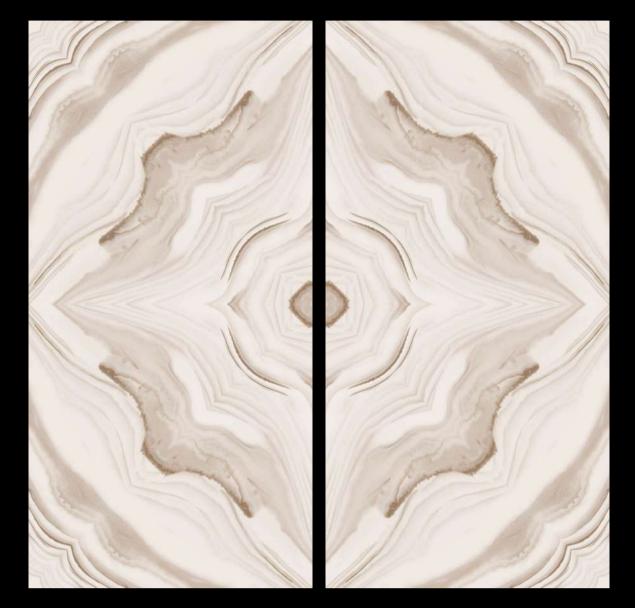

# **ARCYL GREEN**

ARCYL OCEAN

#### FINISH : GLOSSY - SIZE : 600X1200MM - RANDOM : 1 FACE