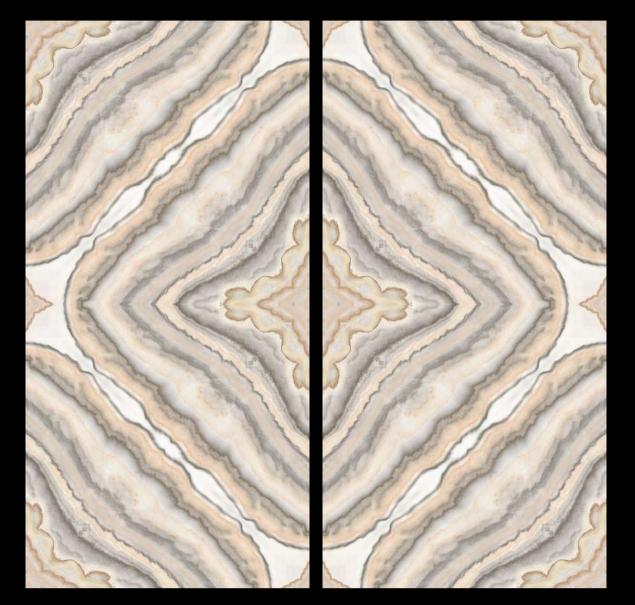

# **ARCYL GREEN**

ARCYL OCEAN

#### FINISH : GLOSSY - SIZE : 600X1200MM - RANDOM : 1 FACE