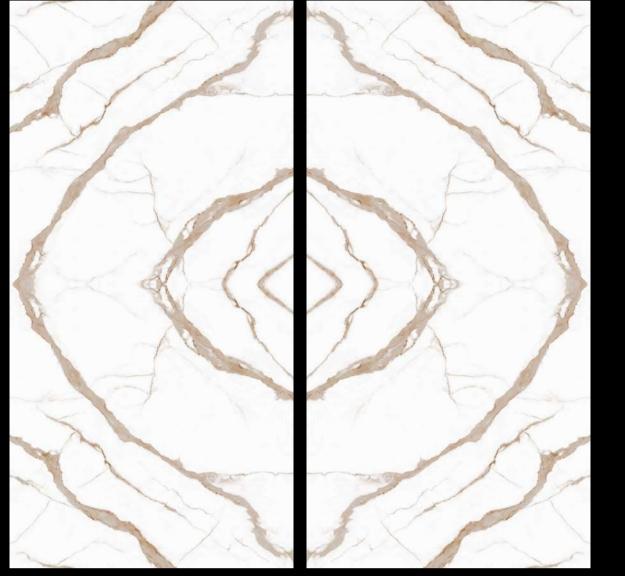

# **ARCYL GREEN**

ARCYL OCEAN

#### FINISH : GLOSSY - SIZE : 600X1200MM - RANDOM : 1 FACE